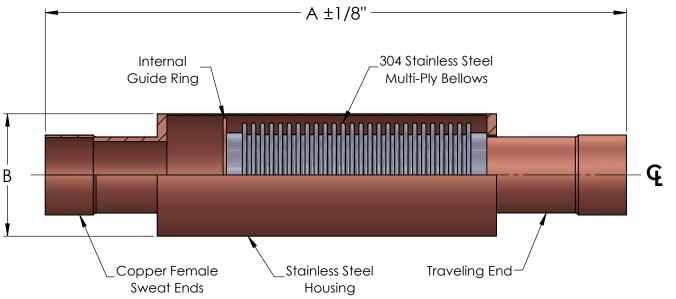

## Copper Sweat Expansion Compensator Rated 2" Compression 1/2" Extension

| QTY. | PART NUMBER | SIZE   |      | A (INI) | D (INI) | EFFECTIVE  | SPRING RATE | WEIGHT | NOTES |
|------|-------------|--------|------|---------|---------|------------|-------------|--------|-------|
|      |             | (IN)   | (MM) | A (IN)  | B (IN)  | AREA (IN²) | (lbs/in)    | WEIGHI | MO1E2 |
|      | 120-075-2   | 3/4"   | 20   | 11      | 1-5/8   | 1.1        | 82          | 3/4    |       |
|      | 120-10-2    | 1"     | 25   | 11-1/4  | 2       | 1.7        | 89          | 1      |       |
|      | 120-12-2    | 1-1/4" | 32   | 12-1/2  | 2-1/4   | 2.4        | 75          | 1-1/2  |       |
|      | 120-15-2    | 1-1/2" | 38   | 12-7/8  | 2-1/2   | 3.2        | 74          | 2      |       |
|      | 120-20-2    | 2"     | 50   | 13      | 3       | 5.1        | 168         | 3      |       |
|      | 120-25-2    | 2-1/2" | 65   | 13-1/4  | 4       | 7.6        | 188         | 4      |       |
|      | 120-30-2    | 3"     | 80   | 14      | 4-1/2   | 10.6       | 251         | 4-1/2  |       |
|      | 120-35-2    | 4''    | 100  | 15-1/16 | 5-7/8   | 17.9       | 341         | 9      |       |

THE EXPANSION JOINT IS DESIGNED FOR AXIAL MOVEMENT ONLY. PIPE MUST BE PROPERLY GUIDED AND ANCHORED PER THE RECOMMENDATIONS OF THE EXPANSION JOINT MANUFACTURERS ASSOCIATION.

| Temperature       | 400°F (204°C)      |  |  |
|-------------------|--------------------|--|--|
| Pressure          | 150 PSI (1034 kPa) |  |  |
| Test Pressure     | 225 PSI (1551 kPa) |  |  |
| Axial Compression | 2" (50mm)          |  |  |
| Axial Extension   | 1/2" (13mm)        |  |  |